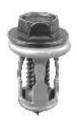

## Mirror Mounting Screws And Jack Nuts

For additional information refer to listings on pages 25, 26 and 52.

| Auveco<br>Part No. | Description                             | Unit<br>Pkg. |
|--------------------|-----------------------------------------|--------------|
| 13231              | 1/4-20 x 7/8" Screw (Phos.)             | 25           |
| 13232              | 1/4-20 x 7/8" Screw (Phos) & Jack Nut   | ® 25         |
| 14947              | M6 x 26mm Screw (Chrome)                | 25           |
| 14976              | 1/4-20 x 1-1/4" Screw (Stainless Steel) | 25           |
| 14977              | 1/4-20 x 1-1/4" Screw (Stainless Steel) | 10           |
|                    | & Jack Nut®                             |              |
| 17179              | 1/4-20 x 1-1/4" Screw (Phos. Organic)   | 25           |