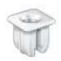

## Square Head Nylon Push-In Nut

Diameter 3/8" Thickness .025/.035

| Auveco<br>Part No. | Thread<br>Size | Hole<br>Size<br>Square | Panel<br>Range | Unit Pkg. |
|--------------------|----------------|------------------------|----------------|-----------|
| 10305              | #8             | .265/.292              | .030/.160      | 50        |