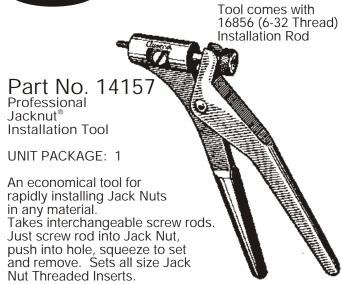

#### Part No. 14156 Friction Wrench

For use when installing a limited quantity of Jack Nuts. Insert the wrench between the screw and the head of the fastener, hold wrench and run in screw to set Jack Nut.

UNIT PACKAGE: 10