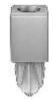

#### Square Head Plastic Expansion Nut Use with #8 or #10 Tapping Screws

|          |        |        |       | Square     |      |
|----------|--------|--------|-------|------------|------|
| Part No. | Height | Length | Width | Panel Hole | Pkg. |
| 11308    | .500   | .305   | .25   | .250281    | 50   |