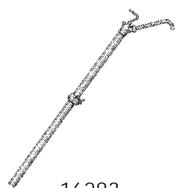

## TOOLS Barrel Pump & Suction Gun

16283

Barrel Pump
Designed to handle fluids from
drums up to 55 gallons. Delivers
1-1/2" pints per 36" stroke. 2"
bung nut. Can Be used for
lubricants, chemicals and
automotive additives (except
transmission oil). Steel
construction with sturdy curved
polyethylene spout resistant to
oil, acid and gasoline.