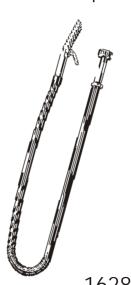

**UNIT PACKAGE: 1** 

16285

Barrel Pump Hose 40" polyethylene discharge hose with curved spout and connector to fit Auveco barrel pump 16283.

**UNIT PACKAGE: 1** 

16293

Suction Gun
Designed for all purpose
draining and filling clutches,
differentials and transmissions.
Use with any type of
non-corrosive lubricants. Needs
no priming. One pint capacity.
Comes with 11" flexible vinyl
hose.