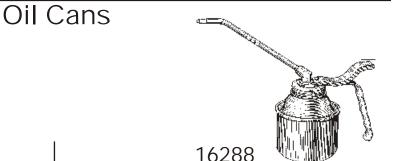

**UNIT PACKAGE: 1** 

6 oz. Capacity 4" Rigid Spout Brass Pump, Steel Body

**UNIT PACKAGE: 1** 

12 oz. Capacity 5" Rigid Spout Brass Pump, Steel Body

**UNIT PACKAGE: 1** 

16289

6 oz. Capacity 7" Flexible Spout Brass Pump, Steel Body