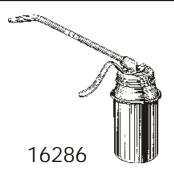

**UNIT PACKAGE: 1** 

6 oz. Capacity 4" Rigid Spout Brass Pump, Steel Body

**UNIT PACKAGE: 1** 

12 oz. Capacity 5" Rigid Spout Brass Pump, Steel Body

**UNIT PACKAGE: 1** 

16289

6 oz. Capacity 7" Flexible Spout Brass Pump, Steel Body