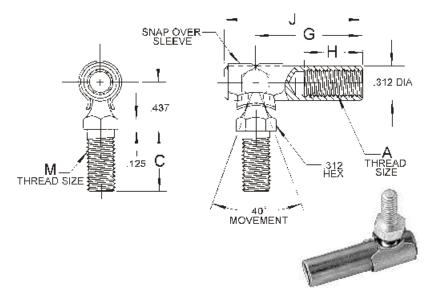

### Disconnecting

Materials of construction - Made of low carbon steel. Both ball stud and ball cavity are case hardened. Plated and dichromate treated for corrosion resistance. The retaining clip is heat treated spring steel, plated for corrosion resistance

Only Available Fully Assembled

#### DIMENSIONS

| Auveco<br>Part No. | Unit<br>Pkg. | А         | С    | G     | Н     | J      | М         |
|--------------------|--------------|-----------|------|-------|-------|--------|-----------|
| 13599              | 2            | 10-32NF   | 7/16 | 7/8   | 31/64 | 1-5/32 | 10-32NF   |
| 13601              | 2            | 10-32NF   | 9/16 | 7/8   | 31/64 | 1-5/32 | 1/4-28UNF |
| 13600              | 2            | 1/4-28UNF | 9/16 | 31/32 | 17/32 | 1-1/4  | 1/4-28UNF |
| 13602              | 2            | 1/4-28UNF | 7/16 | 31/32 | 17/32 | 1-1/4  | 10-32NF   |