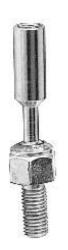

## BALL JOINT ASSEMBLIES (Lightweight)

Materials of construction - Made of low carbon steel. Units are plated and dichromate treated for corrosion resistance. A rubber disc is used.

Only Available Fully Assembled.

#### DIMENSIONS

| Auveco<br>Part No. | Unit<br>Pkg. | G.M.C.<br>Part No | А      | В      | С    | D    | E    | F    |
|--------------------|--------------|-------------------|--------|--------|------|------|------|------|
| 13606              | 2            | 443773            | 1/4-28 | 2-3/32 | 9/16 | 7/16 | 5/16 | 9/16 |