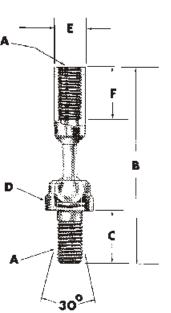

## BALL JOINT ASSEMBLIES (Lightweight)

Materials of construction - Made of low carbon steel. Units are plated and dichromate treated for corrosion resistance. A rubber disc is used.

Only Available Fully Assembled.

#### DIMENSIONS

| Auveco<br>Part No. | Unit<br>Pkg. | G.M.C.<br>Part No | А      | В      | С    | D    | E    | F    |
|--------------------|--------------|-------------------|--------|--------|------|------|------|------|
| 13606              | 2            | 443773            | 1/4-28 | 2-3/32 | 9/16 | 7/16 | 5/16 | 9/16 |