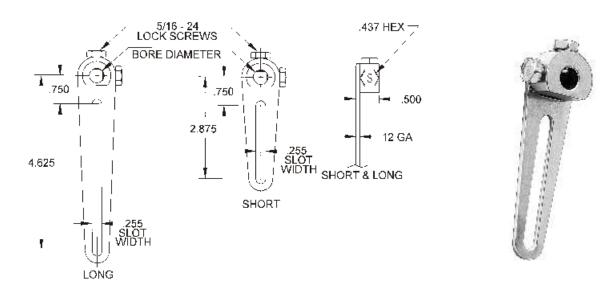

Crank Arms (12 Gauge Steel)

| Auveco   | Description                           | Bore      | Unit |
|----------|---------------------------------------|-----------|------|
| Part No. |                                       | Diameter  | Pkg. |
| 12050    | Short Series Crank Arm for 3/8" Shaft | .385/.389 | 1    |