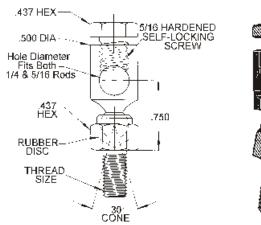

## **Damper Control Swivels**

The units are made from low carbon steel and are plated and dichromate treated for corrosion resistance. The set screws are made of low carbon steel, plated and dichromate treated for corrosion resistance. Set screws are case hardened. A rubber disc is used in the assembly.

Only Available Fully Assembled

|                | Damper Control Swivels                             |             |                                                    |              |
|----------------|----------------------------------------------------|-------------|----------------------------------------------------|--------------|
| Thread Size    | Auveco<br>Part<br>Number<br>Less nut and<br>washer | Unit<br>Pkg | Auveco<br>Part<br>Number<br>With nut and<br>washer | Unit<br>Pkg. |
| 1/4-28 x 9/16" | 12303                                              | 2           | 12047                                              | 3            |
| 1/4-20 x 7/16" | 12304                                              | 2           | 12048                                              | 3            |
| 1/4-20 x 9/16" | 12305                                              | 2           | 12049                                              | 3            |
| 5/16-24 x 3/4" | 12300                                              | 2           | 12307                                              | 2            |