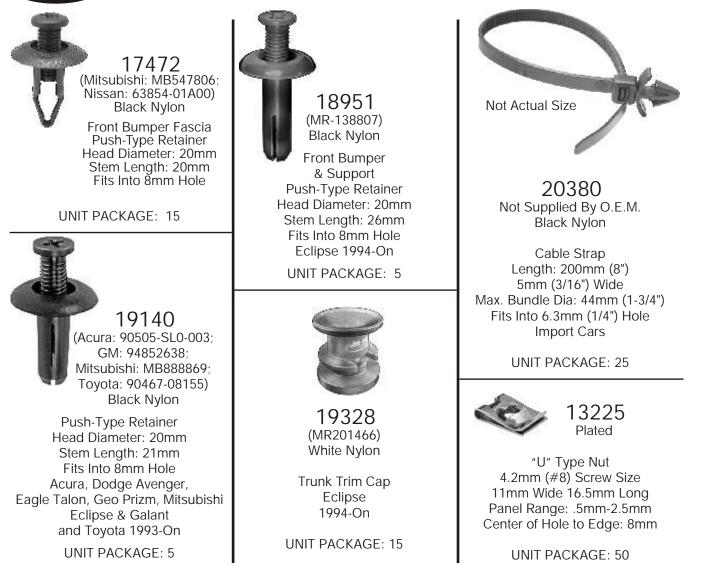

## MITSUBISHI CLIPS & FASTENERS

Sec. 22



## HELPFUL HINTS..... FOR USING THE AUVECO CATALOG

- 1. The color-coded pages signify various sections: BLUE-Metric Items BEIGE-Electrical Accessories GREEN-Assortments, Cabinets, Bins & Racks GRAY-Key Blanks & Accessories PINK-Import Car Body Hardware
- 2. Most illustrations are actual size. You should be able to set a part on top of the illustration to positively identify it.
- 3. Our Display Boards, which are shown on the four-color pages in the front of the catalog, are a great aid in identifying product.
- 4. We have three different indexes in the front of the catalog to assist you. PICTORIAL QUICK INDEX ALPHABETICAL INDEX NUMERICAL INDEX
- 5. There are two OEM Part Number To AUVECO Part Number Cross References at the back of the catalog.

"SINCE 1916"

## www.clipsandfasteners.com