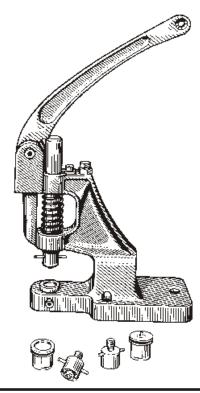

## 14835

Handpress tool for professional looking assembly of buttons 7677 & 14830 with socket 7678 and stud 7679 with eyelet 7682. Tool automatically punctures material. Buttons and eyelet sit on bottom dies. Socket and stud snap onto dies on the plunger. 13-1/2" x 8" x 3-1/2". Weighs 8 lbs.