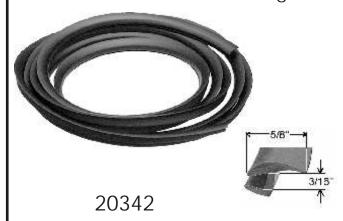

Extruded with a metal filament to prevent stretching and shrinkage.

UNIT PACKAGE: 15 Feet