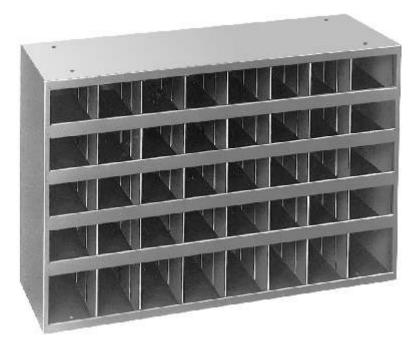

## P277

40 Compartment Bin 33-3/4" Wide x 12" Deep x 24" High Shipping Wt. 47 lbs. per carton Packing: 1 Set up unit per carton Color: green or gray enamel finish (illustrated)

Can be shipped via UPS