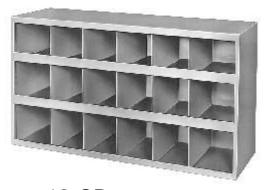

#### 18-CB

18 Compartment Bin 33-3/4" Wide x 12" Deep x 19-1/4" High Shipping Weight: 38 lbs. Per carton

Can be shipped via UPS