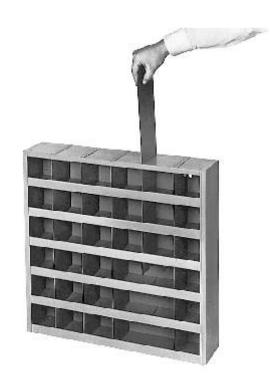

#### P40-S

40 Compartment Bin 33-3/4" Wide x 9" Deep x 24" High Shipping Wt. 38 lbs. per carton Packing: 1 set up unit per carton Color: green enamel finish

Can be shipped via UPS