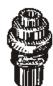

13808 13809

For 3/16" For 1/4"

Nose pieces for setting Auveco Klamp-Tite Rivets with a Pneumatic Tool.

UNIT PKG: 1

19066

Rivet Gun With nose pieces for 3/32", 1/8", 5/32", 3/16" & 1/4" diameter rivets. Overall Length: 21"