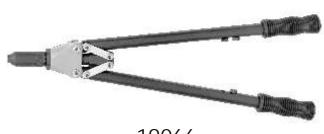

13808 13809

For 3/16" For 1/4"

Nose pieces for setting Auveco Klamp-Tite Rivets with a Pneumatic Tool.

UNIT PKG: 1

19066

Rivet Gun With nose pieces for 3/32", 1/8", 5/32", 3/16" & 1/4" diameter rivets. Overall Length: 21"