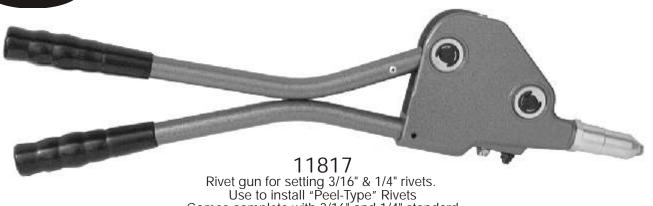

Rivet gun for setting 3/16" & 1/4" rivets.

Use to install "Peel-Type" Rivets

Comes complete with 3/16" and 1/4" standard

nose pieces plus a nose piece
for 1/4" "peel type" rivets. 22" long.

UNIT PACKAGE: 1