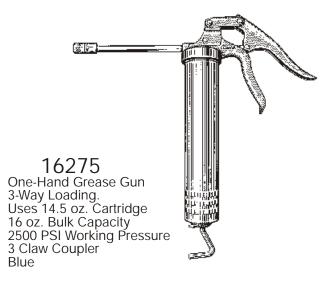

UNIT PACKAGE: 1

16276

Heavy Duty Grease Gun 3-Way Loading Uses 14.5 oz. Cartridge 16 oz. Bulk Capacity 10,000 PSI Working Pressure 3 Claw Coupler Blue With Orange Vinyl Grip

**UNIT PACKAGE: 1** 

16277

Professional Grease Gun
Delivers Grease At Various Lever Openings
3-Way Loading
Uses 14.5 oz. Cartridge
16 oz. Bulk Capacity
Variable Pressure
4 Claw Coupler
Zinc With Black Rubber Grip