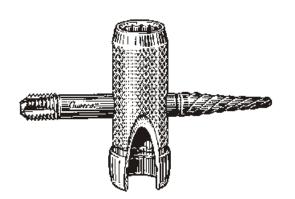

## **GREASE FITTING TOOLS & GUNS**

4-Way Grease Fitting Tools

15693

For popular 1/4-28 and 6mm fittings. Tap repairs 1/4-28 threads. Wrench removes 5/16" and 3/8" hex fittings and plugs. Installs new 1/4-28 fittings. "Easy-out" removes broken fittings.

UNIT PACKAGE: 1

15694

For 1/8" NPT fittings. Tap repairs 1/8" NPT threads. Wrench removes 7/16" and 3/8" hex fittings and plugs. Installs new 1/8" NPT fittings. "Easy Out" removes broken fittings.

UNIT PACKAGE: 1