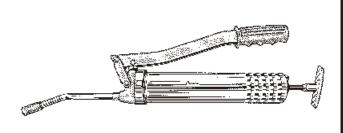

UNIT PACKAGE: 1

16278

Air Operated Grease Gun
Pressure Ratio 50:1
Required Air Pressure: 30-120 PSI.
Suggested Working Air
Pressure: 90 PSI
3-Way Loading
Use 14.5 oz. Cartridge
16 oz. Bulk Capacity
4 Claw Coupler
Gray

UNIT PACKAGE: 1