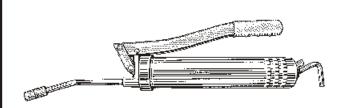

UNIT PACKAGE: 1

16276

Heavy Duty Grease Gun 3-Way Loading Uses 14.5 oz. Cartridge 16 oz. Bulk Capacity 10,000 PSI Working Pressure 3 Claw Coupler Blue With Orange Vinyl Grip

**UNIT PACKAGE: 1** 

16277

Professional Grease Gun
Delivers Grease At Various Lever Openings
3-Way Loading
Uses 14.5 oz. Cartridge
16 oz. Bulk Capacity
Variable Pressure
4 Claw Coupler
Zinc With Black Rubber Grip

UNIT PACKAGE: 1

16278

Air Operated Grease Gun
Pressure Ratio 50:1
Required Air Pressure: 30-120 PSI.
Suggested Working Air
Pressure: 90 PSI
3-Way Loading
Use 14.5 oz. Cartridge
16 oz. Bulk Capacity
4 Claw Coupler
Gray