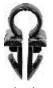

## **Routing Clips**

A quick, economical method of fastening wires, tubes, hoses or rods from 1/4" to 1" diameter to metal, plastic or any other surface ranging from 1/32" to 1/8" thickness. Clips are molded of durable black nylon plastic. They snap into 1/4" diameter holes and are held firmly in place by flexible "snubber tips" which compensate for variation in wall thickness.

| Auveco<br>Part No. | Tube/Hose/Wire Outside<br>Diameter | Clip Overall<br>Height | Clip Height Above<br>Panel | Unit<br>Pkg. |
|--------------------|------------------------------------|------------------------|----------------------------|--------------|
| 14529              | 1/4"                               | 27/32"                 | 7/16"                      | 25           |
| 14530              | 3/8"                               | 29/32"                 | 15/32"                     | 25           |
| 14531              | 1/2"                               | 1-1/16"                | 5/8"                       | 25           |
| 14532              | 5/8"                               | 1-3/16"                | 3/4"                       | 25           |
| 14533              | 3/4"                               | 1-5/16"                | 7/8"                       | 25           |
| 14534              | 1"                                 | 1-19/32"               | 1-5/32"                    | 25           |