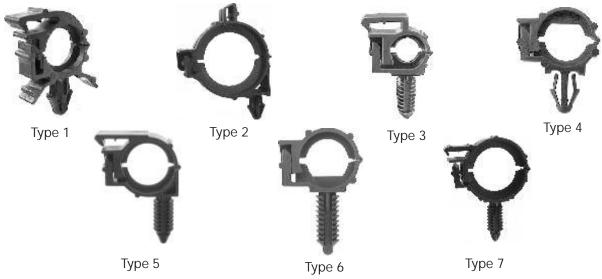

## Wire Loom Routing Clips

Black Nylon routing clips for wire loom (also called split flexible tubing, convoluted conduit or wiring harness).

| Auveco   | For Con |        | duit Size, | GM               | Unit |  |  |
|----------|---------|--------|------------|------------------|------|--|--|
| Part No. | Type    | I.D.   | O.D.       | No.              | Pkg. |  |  |
| 19440    | 3       | 1/4"   | 3/8"       | 12040984         | 15   |  |  |
| 19795    | 4       | 1/4"   | 3/8"       | 12015631         | 15   |  |  |
| 14544    | 1       | 11/32" | 1/2"       | 8911473          | 25   |  |  |
| 20397*   | 6       | 10mm   | 13mm       | 12160858         | 15   |  |  |
| 20471    | 4       | 10mm   | 13mm       | 8905794          | 15   |  |  |
| 14545    | 1       | 13/32" | 19/32"     | 8911497          | 25   |  |  |
| 14546    | 1       | 1/2"   | 11/16"     | 8911472          | 25   |  |  |
| 19851    | 5       | 1/2"   | 11/16"     | 12040983         | 15   |  |  |
| 14547    | 1       | 3/4"   | 1"         | 3816659, 8917320 | 25   |  |  |
| 20665    | 7       | 19mm   | 24mm       | 12160374         | 15   |  |  |
| 16941    | 2       | 1"     | 1-9/32"    | 12015983         | 25   |  |  |

<sup>\*</sup>Gray Nylon