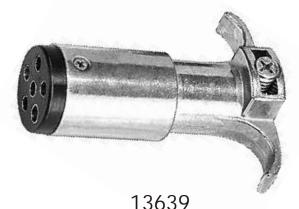

UNIT PACKAGE: 1 Set

6-Way Trailer Connector Plug
UNIT PACKAGE: 1

AuvecoPak: The fastest moving, most popular, automotive body hardware and specialty fastener items in a one-price bag.

Refer to the color pages at the front of the catalog.

13640

6-Way Trailer Connector Socket

UNIT PACKAGE: 1

13636

Complete 6-Way Trailer Connector Assembly consists of 13639 plug and 13640 socket. Specifically designed for Recreational Vehicles. Die cast plug housing is chrome plated and socket is a one piece plastic molded unit complete with plated spring loaded cover and a special moisture and dust-proof boot.