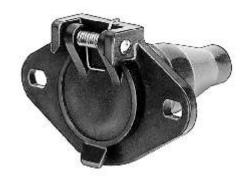

13640

6-Way Trailer Connector Socket

UNIT PACKAGE: 1

13636

Complete 6-Way Trailer Connector Assembly consists of 13639 plug and 13640 socket. Specifically designed for Recreational Vehicles. Die cast plug housing is chrome plated and socket is a one piece plastic molded unit complete with plated spring loaded cover and a special moisture and dust-proof boot.