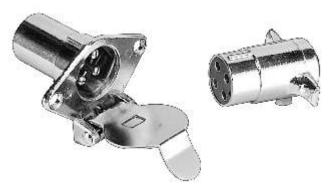

## Sec. 12 UNIVERSAL SOCKET ASSY. & HARNESS CONNECTORS Use with butt connectors on pages 142 - 149 • Illustrations Not Actual Size

13634

Complete 4-Way Trailer Connector. Polarized four prong. Chrome plated die cast housing. 2-hole flange mounting 1-13/16" on centers. Mounting bracket available.