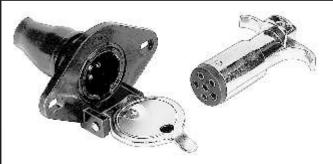

13640

6-Way Trailer Connector Socket

UNIT PACKAGE: 1

13636

Complete 6-Way Trailer Connector Assembly consists of 13639 plug and 13640 socket. Specifically designed for Recreational Vehicles. Die cast plug housing is chrome plated and socket is a one piece plastic molded unit complete with plated spring loaded cover and a special moisture and dust-proof boot.