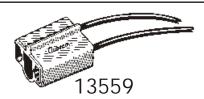

UNIT PACKAGE: 10

(www.auveco.com)

19005

Fuel Injector Harness Connector For Lucas & Bosch **Fuel Injectors** Domestic & Import Vehicles

UNIT PACKAGE: 1

16966

Three terminal Flasher connector pigtail designed specifically for heavy duty thermal and electronic flashers with variable and fixed loads - single and alternating flash patterns. Features three 10" long 14 gauge GXL wire leads.