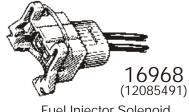

**UNIT PACKAGE: 10** 

5225

Pigtail Connector Three Wire Sealed Beam 12" Long - Molded

UNIT PACKAGE: 10

Fuel Injector Solenoid Connector Pigtail Fits GM Multi-Port Fuel Injector 1711799 on 2.8 and 3.1 liter engines (27 models) 1986-On Also fits Fuel Injector on Ford, Chrysler & Imports (Bosch)