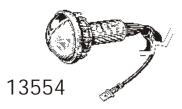

**UNIT PACKAGE: 1** 

Headlight & Flasher For all cars using 2 prong Sealed Headlight Bulb No. 4001

**UNIT PACKAGE: 3** 

5226 Universal Signal, Park, Stop &

Tail Lights Bulb Nos. 198, 1016, 1034, 1154 & 1157 For 7/8" to 1-1/8" Hole