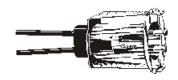

**UNIT PACKAGE: 1** 

Headlight & Flasher For all cars using 2 prong Sealed Headlight Bulb No. 4001

**UNIT PACKAGE: 3** 

5226 Universal Signal, Park, Stop &

Tail Lights Bulb Nos. 198, 1016, 1034, 1154 & 1157 For 7/8" to 1-1/8" Hole

**UNIT PACKAGE: 10** 

19151

Shielded License/ Utility Light Sealed Socket Assembly with Chrome & Plastic Shield 12" Lead with Male Spade Terminal Bulb Included-Mounts in 1-1/4" Hole

UNIT PACKAGE: 1

Headlight & Flasher For all cars using 3 prong sealed Headlight Bulbs 4002, 3, 5, 5040, 2, 5400, 2, 40, 421, 6006, 12 & 13. Also fits 2 & 3 Prong Flashers