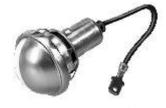

**UNIT PACKAGE: 10** 

19151

Shielded License/ Utility Light Sealed Socket Assembly with Chrome & Plastic Shield 12" Lead with Male Spade Terminal Bulb Included-Mounts in 1-1/4" Hole

UNIT PACKAGE: 1

Headlight & Flasher For all cars using 3 prong sealed Headlight Bulbs 4002, 3, 5, 5040, 2, 5400, 2, 40, 421, 6006, 12 & 13. Also fits 2 & 3 Prong Flashers